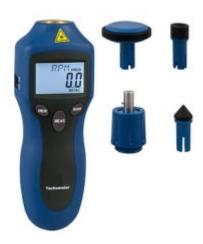

## **Tachometer**

- Speed measurement: rpm
- Surface velocity: m/min
- Number of rotations: counter
- Frequency: m, in, ft, yd
- Linear measurement: m, in, ft, yd
- ABS plastic
- Easy operation
- With connection for network adapter 6
- Digital lighted display
- Adapters for mechanical measurements
- Measurement: 160 x 60 x 42 mm
- Weight: 200 g.

## Including:

- Adapters
- Adapter wheel
- Measuring probe (outer cone)
- Measuring hollow point (inside cone)
- Belt bag
- Strips of reflective tape 3pcs. (each 20 mm or 0.8 in)
- Battery and user manual